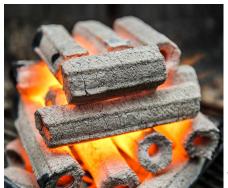

# Wood Charcoal Bars (CHAR001) 22 lb. case

Prime 6 is the next generation of charcoal, eco-conscious and sustainable. Made of re-purposed sawdust waste with the highest awareness to people and planet. Prime

6 is unique in shape, form and performance. It is purposely designed to elevate the grilling experience for a smooth service, ease of use and convenience. No cleanup time, more value for money spent and no replensihing during service.