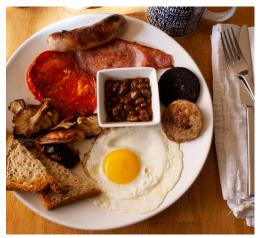

#### Jolly Posh White Pudding

SKU: JP004 Case Size: 12 x 12 oz.

The finest quality White Pudding (Irish pork & oatmeal sausage) is moist, juicy and succulent. Admired by customers, White Pudding is made to the traditional recipe using artisan methods, and perfectly seasoned with onions, mace, white pepper and salt. Traditionally eaten as part of a full English breakfast and each White and Black Pudding is easy to cook in a pan!

#### Jolly Posh Black Pudding

SKU: JP003 Case Size: 12 x 12 0z.

The finest quality Black Pudding (blood sausage) is rich, juicy and delicious. Worthy of the highest merit, Black Pudding is lovingly made to the traditional recipe using artisan methods, and is perfectly seasoned with onions, mace, white pepper and salt.