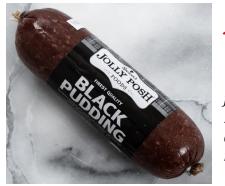

#### Jolly Posh Black Pudding

SKU: JP003 Case Size: 12 x 12 0z.

The finest quality Black Pudding (blood sausage) is rich, juicy and delicious. Worthy of the highest merit, Black Pudding is lovingly made to the traditional recipe using artisan methods, and is perfectly seasoned with onions, mace, white pepper and salt.