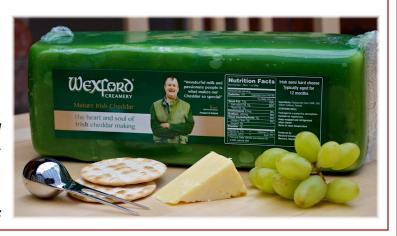

#### 1rish Vintage Cheddar

SKU: 1R200 Case Size: 2 x 5 lb. block

Irish Vintage Cheddar is creamy with a buttery, grassy, yet sweet taste. This cheddar is made using pasteurized cow's milk matured for 12 months. The texture is semihard and it comes in a loaf form. It has a rich, rounded, mature flavor and firm, smooth body.

Alcohol Pairing: Full Bodied Ales