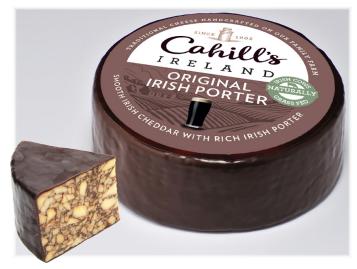

#### Cahill's Irish Porter Cheddar

SKU: 1R202 Case Size: 2 x 5 lb. wheel

This cow's milk pasteurized cheese has been aged for 9 months, with marble-brown color and malty undertones. Each brown waxed wheel is individually handcrafted with plain Irish porter, brewed by Guinness at their Dublin premises since 1759. This cheese is perfect as an hors D'Oeuvre when sliced and served with a tossed salad!

Alcohol Pairing: Shiraz & Zinfandel