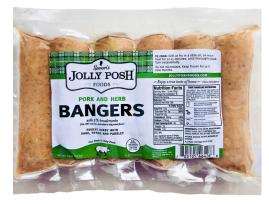

#### Jolly Posh Pork & Herb Bangers

SKU: JP002 Case Size: 9 x 1 lb.

Filled with prime cuts of pork and finely seasoned with a select blend of high-quality herbs, spices, and breadcrumbs. Stuffed into natural pork casings, these bangers are plump, juicy, and generously sized just like your local butcher back home. Free of any nitrites, nitrates, or MSG.