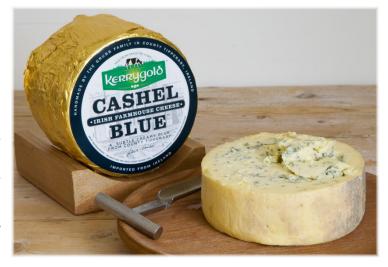

#### Kerrygold Cashel Blue

SKU: 1R500 Case Size: 2 x 3 lb. wheel

Cashel Blue is a unique Irish blue cheese made by a single family on a single farm in Tipperary. It is a cow's milk cheese, firm and relatively moist with a fresh and slightly sharp flavor. Soft and creamy blue cheese with sharp tangy taste. This cheese is made with pasteurized cow's milk and has been aged for 3 months.

Alcohol Pairing: Riesling & Sauvignon Blanc