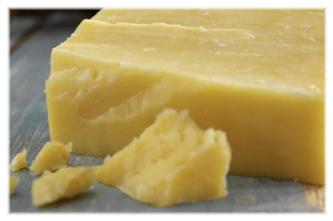

#### Kerrygold Irish Dubliner

SKU: 1R180 Case Size: 1 x 5 lb. block

A mature full flavored cheese with a natural hint of sweetness. It has elements of a cheddar, the sweet nut tones of a swiss and the piquant bite of an aged parm. Suitable for vegetarians, Dubliner can be used on a cheese board, in sandwiches, and in a range of recipes.