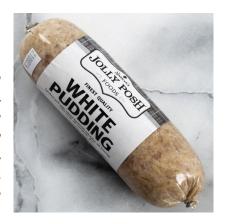

#### Jolly Posh White Pudding

SKU: JP004 Case Size: 12 x 12 oz.

The finest quality White Pudding (Irish pork & oatmeal sausage) is moist, juicy and succulent. Admired by customers, White Pudding is made to the traditional recipe using artisan methods, and perfectly seasoned with onions, mace, white pepper and salt. Traditionally eaten as part of a full English breakfast and each White and Black Pudding is easy to cook in a pan!