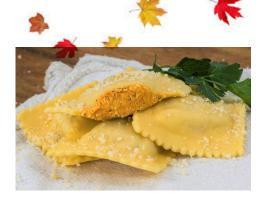

#### Butternut Squash Ravioli (PASBSR) 10 lb.

A creamy blend of roasted butternut, cheese, herbs & spices wrapped in our signature egg pasta.