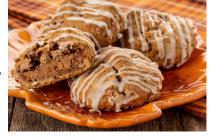

#### Cinnamon Sugar Cookie Dough (APHR003) 60 x 2.5 oz.

Sugar and cinnamon spice make this cookie so nice! Delightfully crispy and great for dunking too! This sweet little number will win you over at the first bite.

Sugar and Cinnamon Spice make this scone so nice! Delightfully crispy and great for dunking, too. This sweet little number will win you over at the first bite.