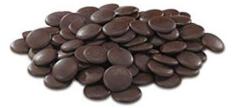

amon trees. Cinnamon is a spice commonly used in cooking both sweet and savory foods.







Orange Sanding Sugar (SUGO) 8 lb.

White Sanding Sugar (SUGW) 8 lb.

These small thin pistoles from Noel Chocolatiers are made of solid extra white chocolate (30%), milk chocolate (32%), and bittersweet chocolate (64%). They are easy to measure or weigh and they melt smoothly. These world class chocolates are great for baking, molding, dipping and chocolate creations.

## Baking Ingredients

Sanding sugar is clear and sparkly, and its extra large crystals will not melt in the oven. Also called pearl sugar or decorating sugar, sanding sugar adds sparkle to cookies, baked goods and candies.







Milk Chocolate Pistoles (NOE102) 11 lb.

## Oven Ready

Bittersweet Chocolate Pistoles (NOE108) 11 lb.





#### Cinnamon Sugar Cookie Dough (APHR003) 60 x 2.5 oz.

Sugar and cinnamon spice make this cookie so nice! Delightfully crispy and great for dunking too! This sweet little number will win you over at the first bite.



Sugar and Cinnamon Spice make this scone so nice! Delightfully crispy and great for dunking, too. This sweet little number will win you over at the first bite.





#### Oatmeal Raisin Cookie Dough (APHR006) 60 x 2.5 oz.

Made with all natural ingredients including our own special blend of oats, raisins, brown sugar, molasses, cinnamon need we go on? Pure scrumptiousness.

#### Fudge Nut Brownie (APHR007) 96 x 2 oz.

Calling all chocolate lovers: the rich, fudge flavor of this nut brownie is beyond compare! Delicious served plain or as the basis for creative desserts. T