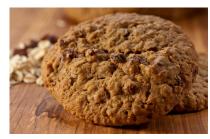

#### Oatmeal Raisin Cookie Dough (APHR006) 60 x 2.5 oz.

Made with all natural ingredients including our own special blend of oats, raisins, brown sugar, molasses, cinnamon need we go on? Pure scrumptiousness.