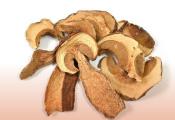

#### Dry Porcini Mushrooms (DRYPOR) 1 lb.

Dried mushrooms add a meaty richness and an earthy note to all kinds of dishes. Create a delicious mushroom risotto or add dried porcini to a pot of braised short ribs or lamb shanks.