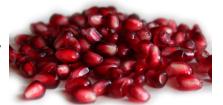

#### Pecan Halves (PECNUTH) 5 lb.

Pecans, sliced in half, are large with reddish-brown shells and are excellent snacks as well as a popular ingredient in savory and sweet dishes.

Pomegranate Arils products are made from the highest quality fruit and are processed under the strictest conditions. These edible seeds offer a sweet-tart taste and juice.