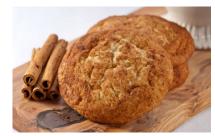

#### Cinnamon Sugar Cookie Dough (APHR003) 60 x 2.5 oz.

Sugar and cinnamon spice make this cookie so nice! Delightfully crispy and great for dunking too! This sweet little number will win you over at the first bite.

Sugar and Cinnamon Spice make this scone so nice! Delightfully crispy and great for dunking, too. This sweet little number will win you over at the first bite.