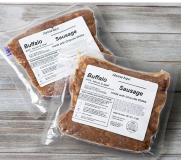

### Buffalo Sausage with Chipotle Chilies (BUFSAU) 4 links x 12 packs x 9 lb. case

Have a taste from South of the border with this rustic and spicy Buffalo Sausage. Chipotle chilies, smoked jalapenos and hints of cumin make this game sausage one to remember. This is the perfect sausage for bold, daring dinners and pairs well craft beers.