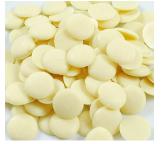

White Sanding Sugar (SUGW) 8 lb.

These small thin pistoles from Noel Chocolatiers are made of solid extra white chocolate (30%), milk chocolate (32%), and bittersweet chocolate (64%). They are easy to measure or weigh and they melt smoothly. These world class chocolates are great for baking, molding, dipping and chocolate creations.

## Baking Ingredients

Sanding sugar is clear and sparkly, and its extra large crystals will not melt in the oven. Also called pearl sugar or decorating sugar, sanding sugar adds sparkle to cookies, baked goods and candies.

Milk Chocolate Pistoles (NOE102) 11 lb.