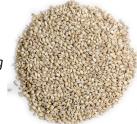

### Pearled Barley (BARL) 10 lb.

Pearled Barley is nutty, soft and chewy. It is great in soups and stews, makes delicious pilafs and can also be cooked as a satiating hot breakfast cereal.