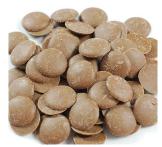

ost chefs.

#### **Ground Cinnamon** (CINGR) 16 oz.

Fresh ground up cinnamon sticks from the bark of cinnamon trees. Cinnamon is a spice commonly used in cooking both sweet and savory foods.







Orange Sanding Sugar (SUGO) 8 lb.

White Sanding Sugar (SUGW) 8 lb.

These small thin pistoles from Noel Chocolatiers are made of solid extra white chocolate (30%), milk chocolate (32%), and bittersweet chocolate (64%). They are easy to measure or weigh and they melt smoothly. These world class chocolates are great for baking, molding, dipping and chocolate creations.

## Baking Ingredients

Sanding sugar is clear and sparkly, and its extra large crystals will not melt in the oven. Also called pearl sugar or decorating sugar, sanding sugar adds sparkle to cookies, baked goods and candies.







Milk Chocolate Pistoles (NOE102) 11 lb.

## Oven Ready

Bittersweet Chocolate Pistoles (NOE108) 11 lb.





#### Cinnamon Sugar Cookie Dough (APHR003) 60 x 2.5 oz.

Sugar and cinnamon spice make this cookie so nice! Delightfully crispy and great for dunking too! This sweet little number will win you over at the first bite.



Sugar and Cinnamon Spice make this scone so nice! Delightfully crispy and great for dunking, too. This sweet little number will win you over at the first bite.





#### Oatmeal Raisin Cookie Dough (APHR006) 60 x 2.5 oz.

Made with all natural ingredients including our own special blend of oats, raisins, brown sugar, molasses, cinnamon need we go on? Pure scrumptiousness.

#### Fudge Nut Brownie (APHR007) 96 x 2 oz.

Calling all chocolate lovers: the rich, fudge fla