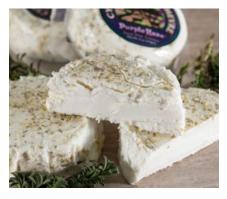

#### Cypress Grove Purple Haze (US171) 12 x 4 oz.

Flavored with wild fennel and lavender pollen, Purple Haze is a goat's milk cheese produced by Cypress Grove Chevre in the stunning and scenic rocky northern California. It pairs well with Pilsner and wines such as Sauvignon Blanc, Riesling.