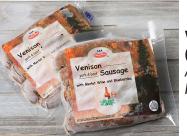

### Venison Sausage with Merlot Wine & Blueberries (VENSAU) 4 links x 12 packs x 9 lb. case

A fabulous blend of Merlot wine, blueberries and select herbs compliments the richness of Canadian red deer.