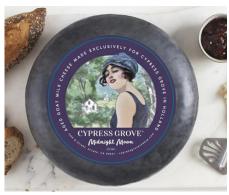

### Cheese

Cypress Grove Midnight Moon (US174) 9 lb.

Aged six months or more, this blushing, ivory colored cheese is dense and smooth with a slight grainy crunch. Made in Holland exclusively for Cypress Grove Chevre, Midnight Moon is nutty and brown buttery up front with a long caramel finish.